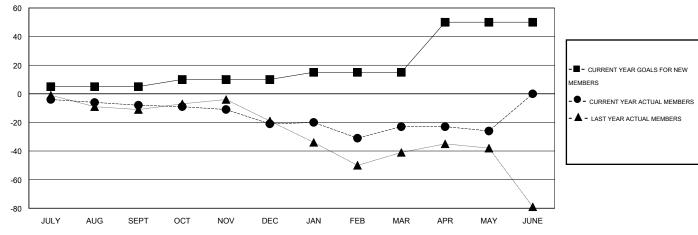

## GOALS AND ACTUAL NEW CLUBS CUMULATIVE

| DROPPED CLUBS: 0  DROPPED MEMBERS |            | 42 CLUBS OF 72 ADDED 1 OR MORE<br>NEW MEMBERS | GENDER DISTRIBU<br>MALE<br>FEMALE | TION<br>1,515 (70.86%)<br>623 (29.14%) |     |
|-----------------------------------|------------|-----------------------------------------------|-----------------------------------|----------------------------------------|-----|
| DECEASED                          | 28         | CLICK HERE FOR HEALTH ASSESSMENT DATA         | FAMILY UNIT MEMBERS               |                                        | 487 |
| CLUB CANCELLED                    | 127        |                                               | HEAD OF HOUSEHOLD                 |                                        | 238 |
| OTHER TOTAL                       | 127<br>155 |                                               | NON-HEAD OF HOUSEHOLD             |                                        | 249 |