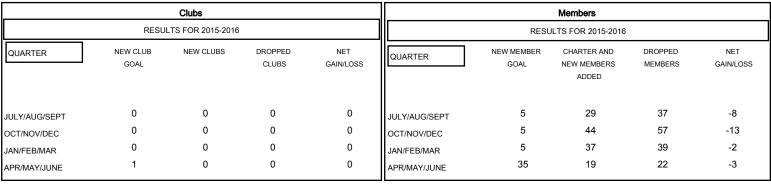

## GOALS AND ACTUAL NEW CLUBS CUMULATIVE

| DROPPED CLUBS: 0  DROPPED MEMBERS |            | 42 CLUBS OF 72 ADDED 1 OR MORE<br>NEW MEMBERS | GENDER DISTRIBU<br>MALE<br>FEMALE | TION<br>1,515 (70.86%)<br>623 (29.14%) |     |
|-----------------------------------|------------|-----------------------------------------------|-----------------------------------|----------------------------------------|-----|
| DECEASED                          | 28         | CLICK HERE FOR HEALTH ASSESSMENT DATA         | FAMILY UNIT MEMBERS               |                                        | 487 |
| CLUB CANCELLED                    | 127        |                                               | HEAD OF HOUSEHOLD                 |                                        | 238 |
| OTHER TOTAL                       | 127<br>155 |                                               | NON-HEAD OF HOUSEHOLD             |                                        | 249 |